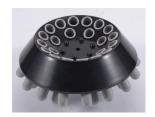

## **Matched Rotors**

| Order No. | Rotor type  | Max.Speed (rpm) | Max.Volume (ml) | Max.RCF (xg) |
|-----------|-------------|-----------------|-----------------|--------------|
| No31605   | Angle rotor | 4,000           | 30x7ml          | 2,250xg      |
| No31601   | Angle rotor | 4,000           | 30x5ml          | 2,250xg      |
| No31604   | Angle rotor | 4,000           | 18x10ml         | 2,250xg      |
| No31607   | Angle rotor | 4,000           | 24x10ml         | 2,200xg      |
| No31606   | Angle rotor | 4,000           | 6x50ml          | 2,100xg      |
| No31602   | Angle rotor | 4,000           | 12x15ml         | 2,150xg      |