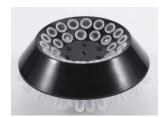

## **Matched Rotors**

| Order No. | Rotor type  | Max.Speed (rpm) | Max.Volume (ml) | Max.RCF (xg) |
|-----------|-------------|-----------------|-----------------|--------------|
| No31605   | Angle rotor | 4,000           | 30x7ml          | 2,250xg      |
| No31601   | Angle rotor | 4,000           | 30x5ml          | 2,250xg      |
| No31604   | Angle rotor | 4,000           | 18x10ml         | 2,250xg      |
| No31607   | Angle rotor | 4,000           | 24x10ml         | 2,200xg      |
| No31606   | Angle rotor | 4,000           | 6x50ml          | 2,100xg      |
| No31602   | Angle rotor | 4,000           | 12x15ml         | 2,150xg      |